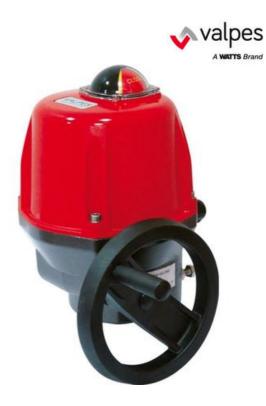

## PRODUCT DESCRIPTION

;

The VS is an IP68 rated Failsafe, quarter turn electric actuator, with aluminium housing and a cover made with polyamide (which meets UL94V0 standards) or aluminium (option). It comes with a manual override by external shaft or hand wheel, is available in torques of 100 Nm, 150 Nm and 300 Nm and is in accordance with CE-ROHS-REACH Directives. Available in Failsafe and Modulating/Positioning.